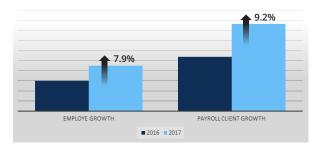

## **PSB Revenue Growth**

Annual Business Growth Rate Q4-2017 vs. Q4-2016

Based on the analysis, payroll service bureaus (PSBs) that switched to Apex HCM demonstrated accelerated growth in new clients (EINs) processed each month.

**Note:** The growth rate as determined by Apex HCM data underestimates the actual revenue growth rate of the PSBs as the Apex fees are typically marked-up in terms of client pricing and revenue. Hence, the 19.1% increase in fees generated equates to actual PSB client revenue increase in excess of 20%.